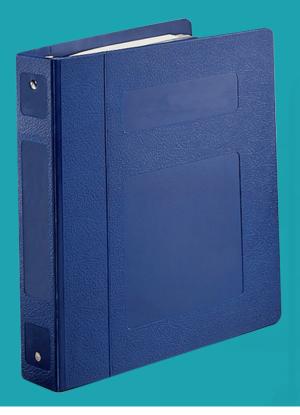

# Side Open Ringbinders

Imagine a seamless, efficient workflow where patient records are always at your fingertips. Medical ringbinder charts transform that vision into reality. Beyond simple organization, they're a robust shield for sensitive data, ensuring confidentiality and quick retrieval. Crafted to endure any environment, these charts safeguard vital information from damage, guaranteeing legibility and longevity. Streamline patient visits, protect your practice, and elevate your standard of care—invest in the clarity and security that medical ringbinder charts provide today.

The ringbinder has a scratch resistant textured surface with debossed area on the spine and upper and lower front cover - perfect for labels or custom imprinted logos. The premium grade ring wire is designed for outstanding durability. Comes with a limited 5-year warranty.