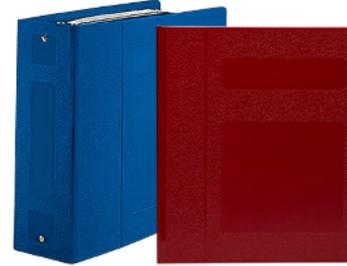

### Spectrum Series Colors

Colors may vary slightly from actual binders due to printer and screen color differences

The ringbinder has a scratch resistant textured surface with debossed area on the spine and upper and lower front cover - perfect for labels or custom imprinted logos. The premium grade ring wire is designed for outstanding durability. Comes with a limited 5-year warranty.