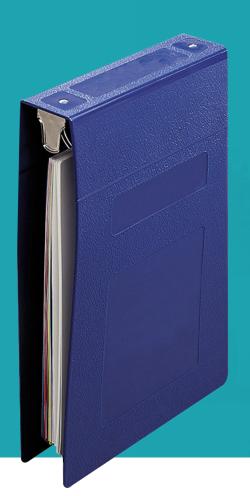

## 3-Ring Binder Medical Charts

- Scratch Resistant Durable Plastic
- Premium Grade Ring Wires Stand Up to Daily Use
- Ideal for Labels and Custom Imprinting
- 5-Year Limited Warranty

Made In USA

Fast Lead and Delivery Times

The ringbinder has a scratch resistant textured surface with debossed area on the spine and upper and lower front cover - perfect for labels or custom imprinted logos. The premium grade ring wire is designed for outstanding durability. Comes with a limited 5-year warranty.