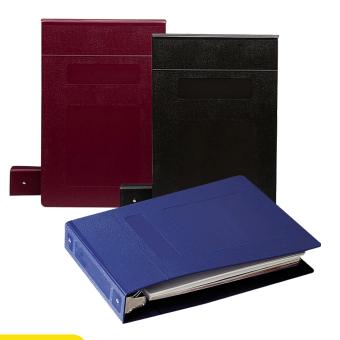

## Top Open Ringbinders

Imagine a seamless, efficient workflow where patient records are always at your fingertips. Medical ringbinder charts transform that vision into reality. Beyond simple organization, they're a robust shield for sensitive data, ensuring confidentiality and quick retrieval. Crafted to endure any environment, these charts safeguard vital information from damage, guaranteeing legibility and longevity. Streamline patient visits, protect your practice, and elevate your standard of care—invest in the clarity and security that medical ringbinder charts provide today.

For medical professionals looking for an efficient, organized way to track medical information, medical ringbinder charts are the perfect solution. Not only are medical ringbinders designed to fit perfectly into the medical office setting, but they also offer amazing features and benefits that make them truly indispensable. With medical ringbinder charts, medical records can be quickly identified and accessed when needed. Sheet protectors keep important information clean and safe from wear and tear, and customizable dividers allow staffers to easily create and categorize charts. Finally, medical professionals can rest assured that all of their vital medical data is secure with these top-of-the-line medical ringbinders!